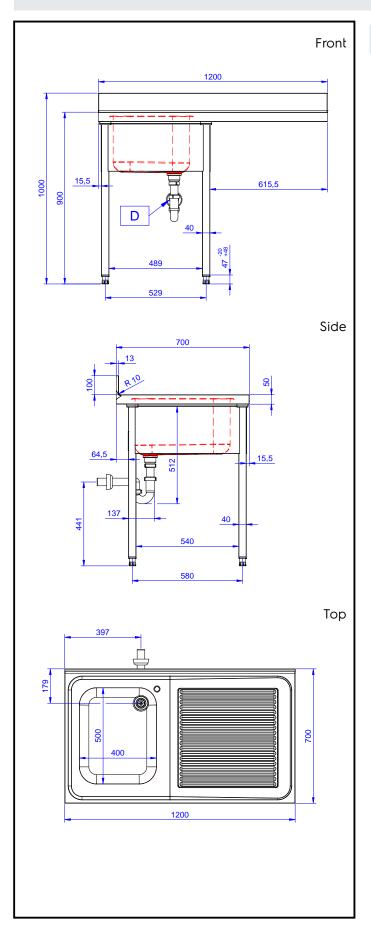

### Item No.

Made from 304 AISI stainless steel. The 50mm high worktop in 304 AISI stainless steel, 1mm in thickness, is sound-deadened and has an overflow rim and welded corners. Integral rear upstand, h=100mm, with 10mm radius. Allround apron. Square section legs 40x40mm on 1" height-adjustable feet (+/-20mm). Bowl W400xD500xH300mm with overflow pipe and 2"drain hole; right hand drainer. An undercounter dishwasher can be placed under the drainer.

#### Construction

- Sink tops easily slotted onto the legs and taps are easily installed from the rear.
- Square section legs and 40 mm height-adjustable feet in 304 AISI stainless steel.
- 100 mm upstand with 8 mm radioused corner and 13 mm deep, designed to be used against a wall.
- 50 mm worktop in 304 AISI stainless steel, 10/10 in thickness with overflow rim along the top.
- Bottom part of drain left free to house an undercounter dishwasher.
- Wide range of taps are available to suit every need.
- Drainage area suitable for drying operations
- 100 mm upstand with 10 mm radioused corner and 13 mm deep, designed to be used against a wall.

## **Key Information:**

External dimensions, Width:

133191 (NSBD1217R)

External dimensions, Depth:

External dimensions, Height:

Upstand Dimensions, Depth:

Upstand Dimensions, Depth:

Upstand Dimensions, Radius:

R=10

Bowls number

Bowl dimensions 400x500xH320

Net weight: 32.3 kg